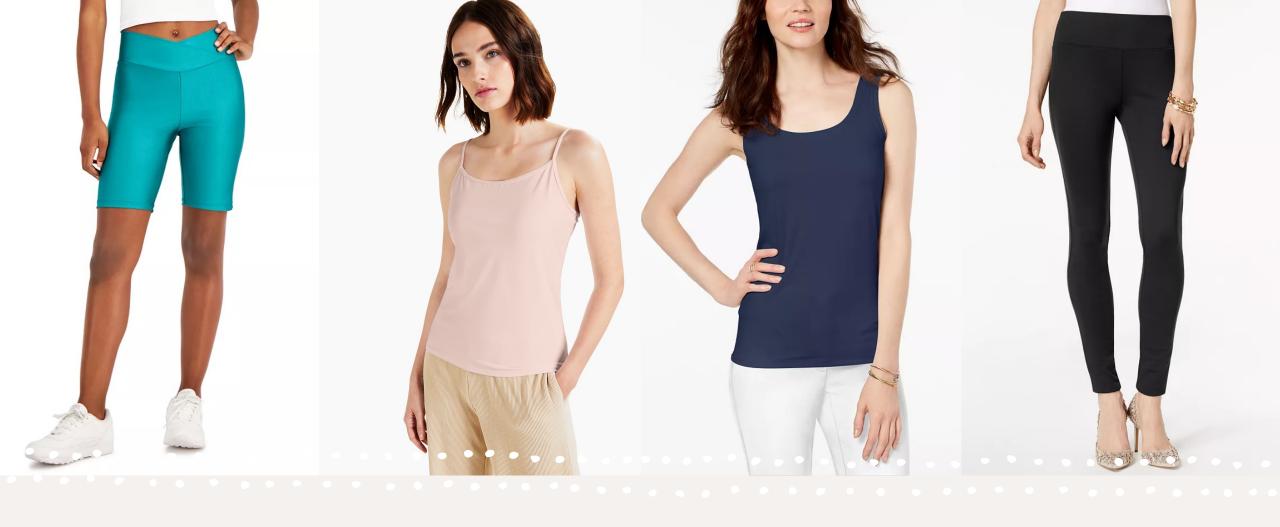

•• REPEAT Style – 4-5 WEEKS

From PO to ex-factory, Fit approved, available stock fabric

• AVAILABLE FABRICS: Rayon Spandex • Cotton Spandex • ITY-poly spandex black and some prints • Nylon Spandex

• Cotton Slub • Hacci & other snits • French Terry • Ponte • Ribs & many more

## Dresses

Bottoms

Lounge Sets

Plus Sizes

**Great Basics** 

Maternity. Childrenswear. Hijabs. Pajamas