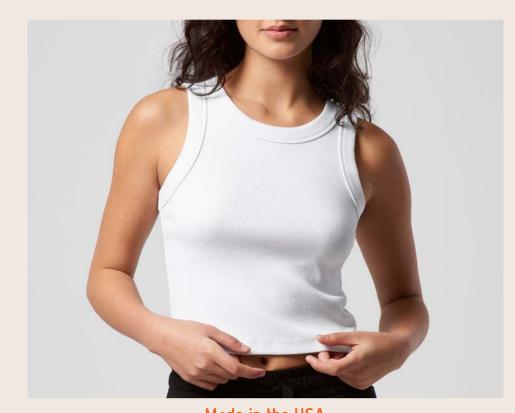

#### Made in the USA

## **Rib Knit Tank**

A versatile piece designed to elevate your everyday wardrobe effortlessly.

Made from high-quality ribbed knit fabric, offering a luxurious feel against the skin. The ribbed texture adds depth and dimension to the design, creating a modern look that's perfect for every day.

Whether you're dressing up for a night out or keeping it casual for a day of errands, this Rib Knit Tank transitions seamlessly from day to night. Pair it with your favorite jeans and sneakers for a laid-back vibe, or dress it up with a skirt and heels for a chic ensemble that's sure to turn heads.

Available in a range of classic and on-trend colors.