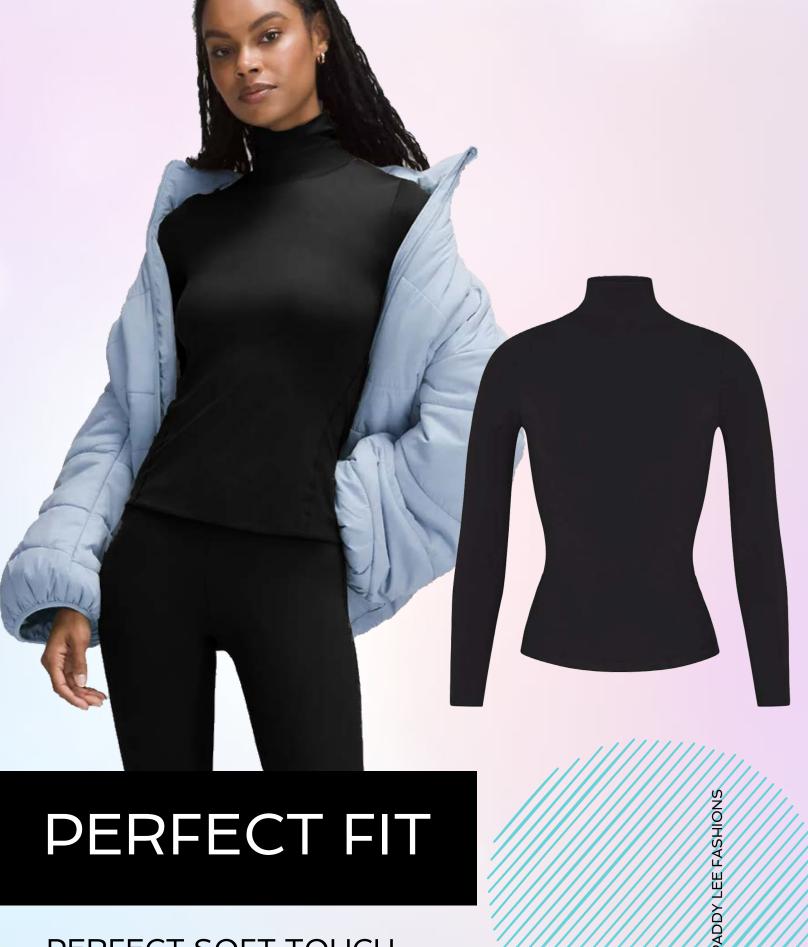

#### PERFECT SOFT TOUCH

Perfect Fit Turtleneck Top in our Deep Black Nylon Spandex. The hand-feel and breathability of this fabric is unbeatable.